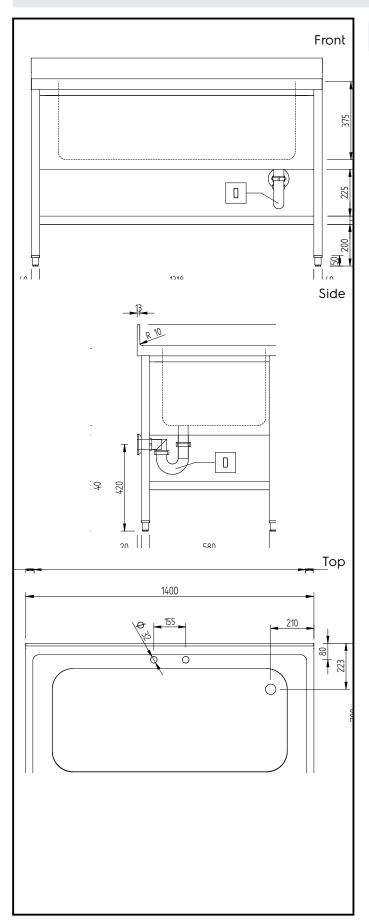

# **Key Information:**

External dimensions, Width:

134122 (LSGVLP1401)1400 mmExternal dimensions, Depth:700 mmExternal dimensions, Height:1000 mmUpstand Dimensions, Height:100 mmUpstand Dimensions, Depth:13 mmUpstand Dimensions, Radius:R=10Worktop thickness:50 mmNet weight:40 kg

#### Item No.

Enhanced stability and solid construction thanks to the welded frame and legs. The 50mm high worktop in 304 AISI stainless steel, with Scotch Brite finishing 10/10 mm in thickness, has antidrip edges, welded corners and overflow rim along the top. Welded and polish sink bowl in 304 AISI stainless steel supplied with overflow pipe and 2" drain hole. Upstand h=100mm with 10mm radius corner covered on the back with AISI 304 stainless steel spot welded profile. Square section legs and height adjustable feet (-20 +30 mm) in 304 AISI stainless steel. 40 mmthick lower welded shelf in AISI 304 stainless steel slots easily into place at a height of 200 mm from the floor (compulsory toinstall the chest of drawers). Square section legs and height adjustable feet (-20 +30 mm) in 304 AISI stainless steel.

#### Construction

- Welded frame and legs.
- Worktop with 50mm high profile, is in stainless steel Scotch Brite finishing, 10/10 in thickness with anti-drip edges and welded corners and overflow rim along the top.
- Constructed entirely in 304 AISI stainless steel.
- Sink bowl is sound-deadened, in polish stainless steel overflow pipe and 2" drain hole.
- Drainers are sound-deadened with stainless steel reinforcement bars.
- Upstand back completely covered with Stainless Steel welded profile.
- Square section legs (40x40mm, 10/10 in thickness) and height-adjustable feet (-20/+30mm).
- Lower shelf has 40mm high profile, is 8/10 in thickness with upturned edges and bar reinforcement welded to legs for further structure reinforcement.
- Accessories:-set of castors as alternative to the feet, can be fitted as optional.